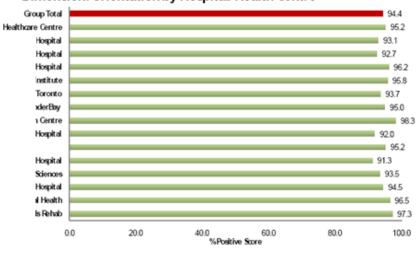

#### 5.10 Dimension: Orientation

This dimension of the survey focuses on volunteers' awareness of their hospital/health centre mission, introductions to the institution and the volunteer's role, how introductory information prepares volunteers to interact with patients, and how accurate were the written volunteers' position description.

There are five questions in this dimension (See Appendix A). The overall positive score for this dimension is 94.4%. Question specific data for this dimension are reported in Table 7.

Table 7: Orientation (Percentage of Positive Scores by Hospital/Health Centre)

|                 |      |      |      |      |      |      |      |       |      |      |      |      |      |      |      | 1    |
|-----------------|------|------|------|------|------|------|------|-------|------|------|------|------|------|------|------|------|
|                 |      |      |      |      |      |      |      |       |      |      |      |      |      |      |      |      |
|                 |      |      |      |      |      |      |      |       |      |      |      |      |      |      |      |      |
| Q11             | 99.5 | 96.8 | 95.9 | 923  | 95.1 | 95.6 | 95.8 | 97.3  | 952  | 942  | 97.0 | 98.8 | 962  | 95.1 | 949  | 95.7 |
| Q12             | 99.5 | 97.1 | 962  | 95.4 | 91.9 | 95.6 | 962  | 100.0 | 93.8 | 942  | 93.9 | 97.0 | 94.4 | 967  | 966  | 958  |
| Q(3             | 97.0 | 98.0 | 95.9 | 952  | 92.4 | 95.7 | 913  | 98.6  | 97.1 | 92.0 | 93.2 | 96.4 | 939  | 952  | 97.5 | 95.1 |
| Q14             | 93.8 | 942  | 928  | 91.9 | 89.1 | 962  | 89.5 | 98.6  | 93.3 | 90.9 | 97.7 | 95.1 | 90.6 | 89.1 | 938  | 926  |
| Q15             | 96.8 | 96.6 | 91.8 | 929  | 87.8 | 93.2 | 87.4 | 97.0  | 958  | 97.5 | 97.5 | 93.8 | 88.4 | 89.4 | 93.4 | 926  |
| Dimension Store | 97.3 | 96.5 | 945  | 93.5 | 91.3 | 952  | 92.0 | 98.3  | 95.0 | 93,7 | 95.8 | 962  | 927  | 93.1 | 952  | 94.4 |

The differences between institutions in this dimension of the survey are not statistically significant. Salvation Army Toronto Grace Health Centre and Bloorview Kids Rehab are the high performers in this dimension (Figure 3).

Figure 3: Orientation